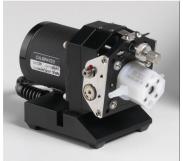

digispense 10/RS232 controller 37.5cm x 29.8 cm x 13.3cm

single-end motor base module 7cm x 12.8cm x 10cm

An RS232 interface port on the controller module makes the system easy to link to computerized technology. Several software companies have developed complete turnkey systems with networking capabilities to maintain patient records, prescription information, data acquisition and process validation. Many of these companies integrate the IVEK Digispense 10/RS232 Methadone Dispenser for the fluid dosing.