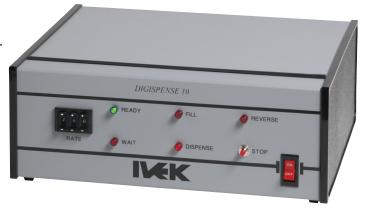

digispense 10/RS232 controller 37.5cm x 29.8 cm x 13.3cm

single-end motor base module 7cm x 12.8cm x 10cm

An RS232 interface port on the controller module makes the system easy to link to computerized technology. Several software companies have developed complete turnkey systems with networking capabilities to maintain patient records, prescription information, data acquisition and process validation. Many of these companies integrate the IVEK Digispense 10/RS232 Methadone Dispenser for the fluid dosing.