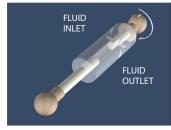

THE PISTON IS SHOWN AT THE BEGINNING OF THE INTAKE STROKE. THE FLAT ON THE PISTON OPENS THE INLET PORT TO THE PUMP CHAMBER AND THE OUTLET PORT IS CLOSED.

SUCTION IS CREATED DURING THE INTAKE STROKE BY THE LINEAR MOTION OF THE PISTON.