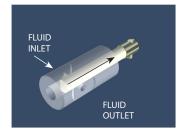

THE PISTON IS SHOWN AT TOP DEAD CENTER OF ITS STROKE. BOTH THE INLET AND OUTLET PORTS ARE CLOSED AND PISTON FLAT IS ROTATING TOWARD THE OUTLET PORT.

POSITIVE DISPLACEMENT IS CREATED DURING THE DISCHARGE STROKE AS THE PISTON ADVANCES INSIDE THE CYLINDER. THE PISTON FLAT OPENS THE OUTLET PORT TO THE PUMP CHAMBER AND THE INLET PORT IS CLOSED.