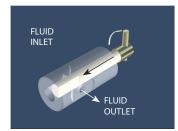

#### MULTIPLEX

THE MODULE IS SHOWN AT THE BEGINNING OF THE INTAKE STROKE. THE FLAT ON THE VALVE OPENS THE INLET PORT TO THE PUMP CHAMBER AND THE OUTLET PORT IS CLOSED.

SUCTION IS CREATED DURING THE INTAKE STROKE BY THE LINEAR MOTION OF THE PISTON.

The value rotates  $180^\circ$  and the flat opens the outlet port to the pump chamber – the inlet port is closed.

IN THE DISCHARGE STROKE POSITIVE DISPLACEMENT IS CREATED BY THE LINEAR MOTION OF THE PISTON.