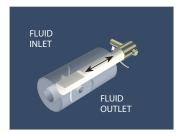

THE PISTON IS SHOWN AT THE BEGINNING OF THE INTAKE STROKE. THE FLAT ON THE PISTON OPENS THE INLET PORT TO THE PUMP CHAMBER AND THE OUTLET PORT IS CLOSED.

SUCTION IS CREATED DURING THE INTAKE STROKE BY THE LINEAR MOTION OF THE PISTON.

The piston rotates  $180^{\circ}$  and the flat on the piston opens the outlet port to the pump chamber – the inlet port is closed.

POSITIVE DISPLACEMENT IS CREATED DURING THE DISCHARGE STROKE BY LINEAR MOTION OF THE PISTON.