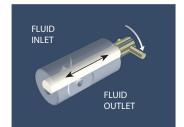

#### **ROTARY\***

THE PISTON IS SHOWN AT BOTTOM DEAD CENTER OF ITS STROKE. BOTH INLET AND OUTLET PORTS ARE CLOSED AND PISTON FLAT IS ROTATING TOWARD THE INLET PORT.

SUCTION IS CREATED DURING THE INTAKE STROKE BY THE PISTON RETRACTING INSIDE THE CYLINDER. THE PISTON FLAT OPENS THE INLET PORT TO THE PUMP CHAMBER AND THE OUTLET PORT IS CLOSED.