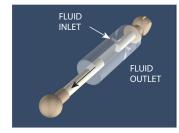

THE PISTON IS SHOWN AT TOP DEAD CENTER OF ITS STROKE. BOTH THE INLET AND OUTLET PORTS ARE CLOSED AND PISTON FLAT IS ROTATING TOWARD THE OUTLET PORT.

POSITIVE DISPLACEMENT IS CREATED DURING THE DISCHARGE STROKE AS THE PISTON ADVANCES INSIDE THE CYLINDER. THE PISTON FLAT OPENS THE OUTLET PORT TO THE PUMP CHAMBER AND THE INLET PORT IS CLOSED.