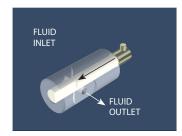

#### MULTIPLEX

THE MODULE IS SHOWN AT THE BEGINNING OF THE INTAKE STROKE. THE FLAT ON THE VALVE OPENS THE INLET PORT TO THE PUMP CHAMBER AND THE OUTLET PORT IS CLOSED.

SUCTION IS CREATED DURING THE INTAKE STROKE BY THE LINEAR MOTION OF THE PISTON.

The value rotates  $180^\circ$  and the flat opens the outlet port to the pump chamber – the inlet port is closed.

IN THE DISCHARGE STROKE POSITIVE DISPLACEMENT IS CREATED BY THE LINEAR MOTION OF THE PISTON.