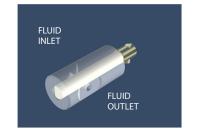

#### **ROTARY\***

THE PISTON IS SHOWN AT BOTTOM DEAD CENTER OF ITS STROKE. BOTH INLET AND OUTLET PORTS ARE CLOSED AND PISTON FLAT IS ROTATING TOWARD THE INLET PORT.

SUCTION IS CREATED DURING THE INTAKE STROKE BY THE PISTON RETRACTING INSIDE THE CYLINDER. THE PISTON FLAT OPENS THE INLET PORT TO THE PUMP CHAMBER AND THE OUTLET PORT IS CLOSED.