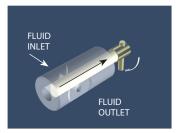

THE PISTON IS SHOWN AT TOP DEAD CENTER OF ITS STROKE. BOTH THE INLET AND OUTLET PORTS ARE CLOSED AND PISTON FLAT IS ROTATING TOWARD THE OUTLET PORT.

POSITIVE DISPLACEMENT IS CREATED DURING THE DISCHARGE STROKE AS THE PISTON ADVANCES INSIDE THE CYLINDER. THE PISTON FLAT OPENS THE OUTLET PORT TO THE PUMP CHAMBER AND THE INLET PORT IS CLOSED.