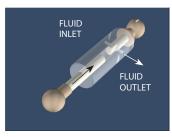

The piston rotates  $180^{\circ}$  and the flat on the piston opens the outlet port to the pump chamber – the inlet port is closed.

POSITIVE DISPLACEMENT IS CREATED DURING THE DISCHARGE STROKE BY LINEAR MOTION OF THE PISTON.