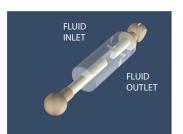

#### **ROTARY\***

THE PISTON IS SHOWN AT BOTTOM DEAD CENTER OF ITS STROKE. BOTH INLET AND OUTLET PORTS ARE CLOSED AND PISTON FLAT IS ROTATING TOWARD THE INLET PORT.

SUCTION IS CREATED DURING THE INTAKE STROKE BY THE PISTON RETRACTING INSIDE THE CYLINDER. THE PISTON FLAT OPENS THE INLET PORT TO THE PUMP CHAMBER AND THE OUTLET PORT IS CLOSED.