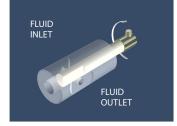

THE PISTON IS SHOWN AT THE BEGINNING OF THE INTAKE STROKE. THE FLAT ON THE PISTON OPENS THE INLET PORT TO THE PUMP CHAMBER AND THE OUTLET PORT IS CLOSED.

SUCTION IS CREATED DURING THE INTAKE STROKE BY THE LINEAR MOTION OF THE PISTON.

The piston rotates  $180^{\circ}$  and the flat on the piston opens the outlet port to the pump chamber – the inlet port is closed.

POSITIVE DISPLACEMENT IS CREATED DURING THE DISCHARGE STROKE BY LINEAR MOTION OF THE PISTON.