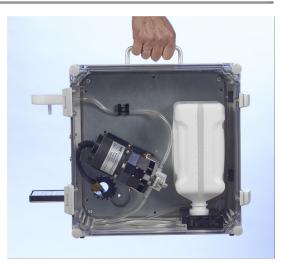

# CSDS\*

## **CONTROLLED SUBSTANCE DISPENSING STATION\***

# OPTIONAL ALL-IN-ONE CONTROLLED SUBSTANCE DISPENSING STATION: PORTABLE, SECURE & EASY TO CLEAN!

- Featuring IVEK's Positive Displacement Ceramic Pumps
- Precision Volumetric Flask for Accuracy Checks
- Factory Pre-Calibrated Motor/Base Pump Module
- Shorter Tubing Runs for Faster Priming & Less Waste
- Fixed Dispense Tip for No Mess Dosing
- Adjustable Spill Tray Locations for Varying Cup Sizes
- Lockable Latches (locks not supplied)
- Sealed Front Cover allowing for up to 1L of Fluid Spill inside Enclosure without Leaks
- Zero-Transfer Bottle Holder & is Compatible with All Major Medicine Manufacturers
- Compatible with Existing IVEK DigiSpense 10/ DC/1000 Pumps
- FREE Installation & Calibration of Existing Pump with CSDS Purchase!
- CSDS with Pump may be returned to IVEK for Standard Cleaning & Calibration

14cm x 39.5cm x 35cm

\*Optional With IVEK's DigiSpense<sup>®</sup> 10/RS232 & DigiSpense<sup>®</sup> 1000