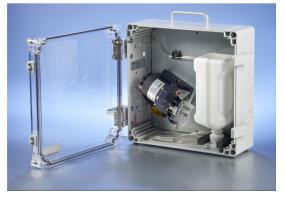

DigiSpense® 1000 Controller\* 28.3cm x 14.3cm x 45.2cm

ngle-end motor base module 7cm x 12.8cm x 10cm

constolled substance dispensing station option available\*\*

14cm x 39.5cm x 35cm