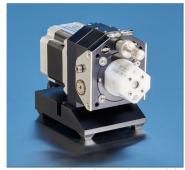

The IVEK DigiSpense® 1000\* is a precise, high speed, low volume, positive displacement liquid dispensing system. The DigiSpense® 1000 is capable of extremely high accuracy and repeatability and is often used for dosing pharmaceuticals, where inventory control and accuracy are critical. The wetted components include 99.8% pure Alumina ceramic piston/cylinder modules. These components are mated together to a clearance of 120 millionths of an inch. With only one moving part in the fluid path, systems operate for many years without measurable wear. A USB and RS232 interface port on the controller offers our customers a turnkey solution supported by most addiction treatment software.

DigiSpense® 1000 Controller\* 28.3cm x 14.3cm x 45.2cm

ngle-end motor base module 7cm x 12.8cm x 10cm

constolled substance dispensing station option available\*\*

14cm x 39.5cm x 35cm