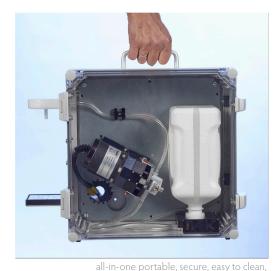

# CSDS\*

## **CONTROLLED SUBSTANCE DISPENSING STATION\***

# OPTIONAL ALL-IN-ONE CONTROLLED SUBSTANCE DISPENSING STATION: PORTABLE, SECURE & EASY TO CLEAN!

- Featuring IVEK's Positive Displacement Ceramic Pumps
- Precision Volumetric Flask for Accuracy Checks
- Factory Pre-Calibrated Motor/Base Pump Module
- Shorter Tubing Runs for Faster Priming & Less Waste
- Fixed Dispense Tip for No Mess Dosing
- Adjustable Spill Tray Locations for Varying Cup Sizes
- Lockable Latches (locks not supplied)
- Sealed Front Cover allowing for up to 1L of Fluid Spill inside Enclosure without Leaks
- Zero-Transfer Bottle Holder & is Compatible with All Major Medicine Manufacturers
- Compatible with Existing IVEK DigiSpense 10/ DC/1000 Pumps
- FREE Installation & Calibration of Existing Pump with CSDS Purchase!
- CSDS with Pump may be returned to IVEK for Standard Cleaning & Calibration

14cm x 39.5cm x 35cm

\*Optional With IVEK's DigiSpense<sup>®</sup> 10/RS232 & DigiSpense<sup>®</sup> 1000