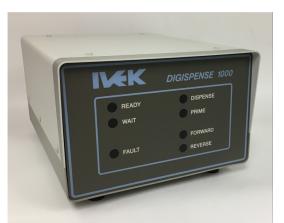

## **DIGISPENSE® 1000\*** CONTROLLED SUBSTANCE DISPENSING SYSTEM

The IVEK DigiSpense® 1000\* is a precise, high speed, low volume, positive displacement liquid dispensing system. The DigiSpense® 1000 is capable of extremely high accuracy and repeatability and is often used for dosing pharmaceuticals, where inventory control and accuracy are critical. The wetted components include 99.8% pure Alumina ceramic piston/cylinder modules. These components are mated together to a clearance of 120 millionths of an inch. With only one moving part in the fluid path, systems operate for many years without measurable wear. A USB and RS232 interface port on the controller offers our customers a turnkey solution supported by most addiction treatment software.

DigiSpense® 1000 Controller\* 28.3cm x 14.3cm x 45.2cm

ngle-end motor base module 7cm x 12.8cm x 10cm

constolled substance dispensing station option available\*\*

14cm x 39.5cm x 35cm