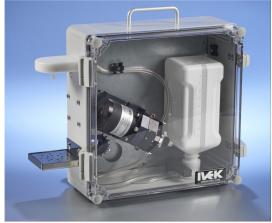

# CSDS\*

## **CONTROLLED SUBSTANCE DISPENSING STATION\***

# OPTIONAL ALL-IN-ONE CONTROLLED SUBSTANCE DISPENSING STATION: PORTABLE, SECURE & EASY TO CLEAN!

- Featuring IVEK's Positive Displacement Ceramic Pumps
- Precision Volumetric Flask for Accuracy Checks
- Factory Pre-Calibrated Motor/Base Pump Module
- Shorter Tubing Runs for Faster Priming & Less Waste
- Fixed Dispense Tip for No Mess Dosing
- Adjustable Spill Tray Locations for Varying Cup Sizes
- Lockable Latches (locks not supplied)
- Sealed Front Cover allowing for up to 1L of Fluid Spill inside Enclosure without Leaks
- Zero-Transfer Bottle Holder & is Compatible with All Major Medicine Manufacturers
- Compatible with Existing IVEK DigiSpense 10/ DC/1000 Pumps
- FREE Installation & Calibration of Existing Pump with CSDS Purchase!
- CSDS with Pump may be returned to IVEK for Standard Cleaning & Calibration

14cm x 39.5cm x 35cm

\*Optional With IVEK's DigiSpense<sup>®</sup> 10/RS232 & DigiSpense<sup>®</sup> 1000