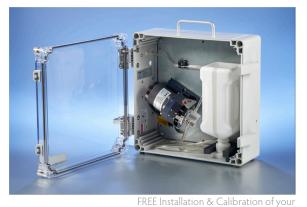

## ALL-IN-ONE CONTROLLED SUBSTANCE DISPENSING STATION: PORTABLE, SECURE & EASY CLEAN!

- Featuring IVEK's Positive Displacement Ceramic Pumps
- Precision Volumetric Flask for Accuracy Checks
- Factory Pre-Calibrated Motor/Base Pump Module
- Shorter Tubing Runs for Faster Priming & Less Waste
- Fixed Dispense Tip for No Mess Dosing
- Adjustable Spill Tray Locations for Varying Cup Sizes
- Lockable Latches (locks not supplied)
- Sealed Front Cover allowing for up to 1L of Fluid Spill inside Enclosure without Leaks
- Zero-Transfer Bottle Holder & is Compatible with All Major Medicine Manufacturers
- Compatible with Existing IVEK Digispense 10/DC Pumps
- FREE Installation & Calibration of Existing Pump with CSDS Purchase!
- CSDS with Pump may be returned to IVEK for Standard Cleaning & Calibration

all-in-one portable, secure, easy clean, constolled substance dispensing station option

14cm x 39.5cm x 35cm

Existing Pump with CSDS Purchase

\*Optional With IVEK's Digispense 10/RS232 & Digispense 1000

IVEK CORPORATION
10 FAIRBANKS ROAD NORTH SPRINGFIELD VERMONT USA 05150
TEL (01) 802-886-2238 FAX (01) 802-886-8274
TOLL FREE IN NORTH AMERICA 800-356-4746