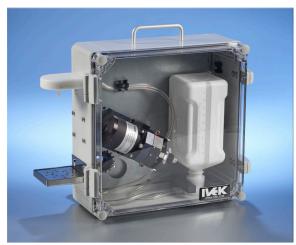

## ALL-IN-ONE CONTROLLED SUBSTANCE DISPENSING STATION: PORTABLE, SECURE & EASY CLEAN!

- Featuring IVEK's Positive Displacement Ceramic Pumps
- Precision Volumetric Flask for Accuracy Checks
- Factory Pre-Calibrated Motor/Base Pump Module
- Shorter Tubing Runs for Faster Priming & Less Waste
- Fixed Dispense Tip for No Mess Dosing
- Adjustable Spill Tray Locations for Varying Cup Sizes
- Lockable Latches (locks not supplied)
- Sealed Front Cover allowing for up to 1L of Fluid Spill inside Enclosure without Leaks
- Zero-Transfer Bottle Holder & is Compatible with All Major Medicine Manufacturers
- Compatible with Existing IVEK Digispense 10/DC Pumps
- FREE Installation & Calibration of Existing Pump with CSDS Purchase!
- CSDS with Pump may be returned to IVEK for Standard Cleaning & Calibration

all-in-one portable, secure, easy clean, constolled substance dispensing station option

14cm x 39.5cm x 35cm

Existing Pump with CSDS Purchase

\*Optional With IVEK's Digispense 10/RS232 & Digispense 1000

IVEK CORPORATION
10 FAIRBANKS ROAD NORTH SPRINGFIELD VERMONT USA 05150
TEL (01) 802-886-2238 FAX (01) 802-886-8274
TOLL FREE IN NORTH AMERICA 800-356-4746